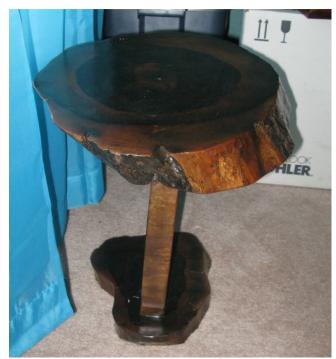

M-?: Bench Lizard = \$300 Acacia

M-??: Table, End, = \$450 ?H, ?Dia EBONY WOOD,

Note: As these items are hand carved, measurements may differ between individual items!

Prices are for this shipment only!
Shipping cost vary according to the volume sent. Future shipments will be more expensive as we may not be doing a full container