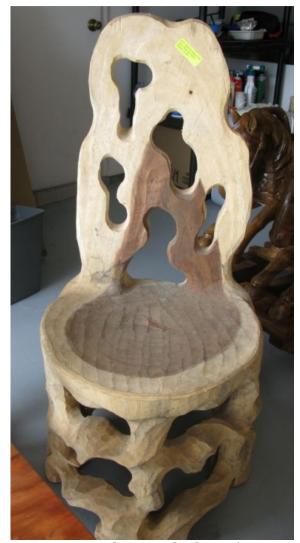

## **Chairs**

Left, D-61-68: Hand Chair = \$225 18" Seat, 42" Back Right, D-11: Hand Chair = \$180 17" Seat, 35" Back Acacia

D-169: Hand Chair = \$99 13" Seat, 30" Back Acacia, UNFINISHED

D-15-19: Intricate Chair = \$250 17" Seat, 42" Back Acacia Wood