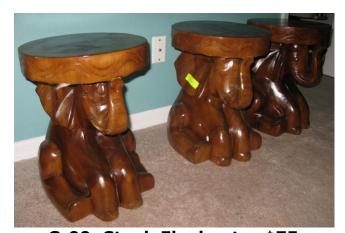

## **Stools**

G-09: Stool, Elephant = \$75 18"H Acacia

D-?? Stool, Owl = \$40 18"H x 12" Dia Acacia Wood, UNFINISHED

D-020: Stool, Swirly Side = \$69 18"H x 12" Dia Acacia Wood

M-??: Stool, with Drum = \$400 EBONY, Handcarved