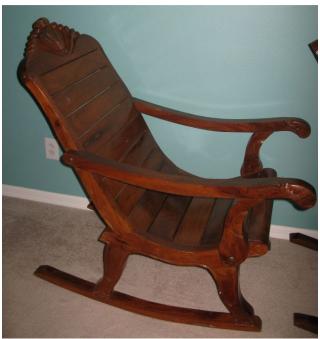

D-??: Intricate Chair = \$150 18.5" Seat, 43" Back Acacia, UNFINISHED

Philippine Rocking Chairs
Left = Narra Wood Hard Back
Middle = Narra Wood Rattan Back
Right = Ebony Wood

C: Philippine Rocking Chair = \$727 EBONY

C: Philippine Rocking Chair = \$727 Narra Wood, Rattan Back

17-Nov-11 Page 3 of 5

C: Philippine Rocking Chair = \$727 Narra Wood, Solid Back