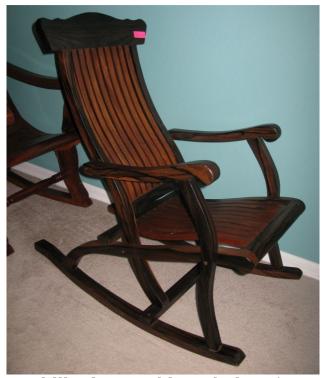

D-??: Intricate Chair = \$150 18.5" Seat, 43" Back Acacia, UNFINISHED

Philippine Rocking Chairs
Left = Narra Wood Hard Back
Middle = Narra Wood Rattan Back
Right = Ebony Wood

C: Philippine Rocking Chair = \$727 EBONY

C: Philippine Rocking Chair = \$727 Narra Wood, Rattan Back

17-Nov-11 Page 3 of 5

C: Philippine Rocking Chair = \$727 Narra Wood, Solid Back