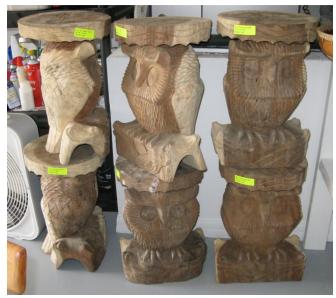

## **Stools**

G-09: Stool, Elephant = \$75 18"H Acacia

D-?? Stool, Owl = \$40 18"H x 12" Dia Acacia Wood, UNFINISHED

D-020: Stool, Swirly Side = \$69 18"H x 12" Dia Acacia Wood

M-??: Stool, with Drum = \$400 EBONY, Handcarved