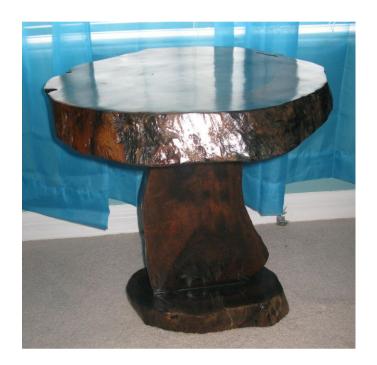

M-?: Bench Lizard = \$300 Acacia

M-??: Table, End, = \$450 ?H, ?Dia EBONY WOOD,

Note: As these items are hand carved, measurements may differ between individual items!

Prices are for this shipment only!
Shipping cost vary according to the volume sent. Future shipments will be more expensive as we may not be doing a full container