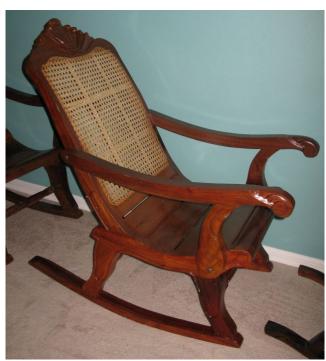

D-??: Intricate Chair = \$150 18.5" Seat, 43" Back Acacia, UNFINISHED

Philippine Rocking Chairs
Left = Narra Wood Hard Back
Middle = Narra Wood Rattan Back
Right = Ebony Wood

C: Philippine Rocking Chair = \$727 EBONY

C: Philippine Rocking Chair = \$727 Narra Wood, Rattan Back

17-Nov-11 Page 3 of 5

C: Philippine Rocking Chair = \$727 Narra Wood, Solid Back