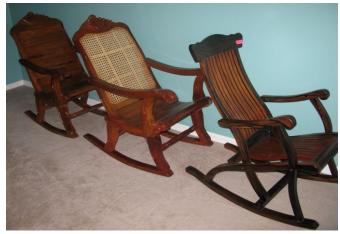

D-??: Intricate Chair = \$150 18.5" Seat, 43" Back Acacia, UNFINISHED

Philippine Rocking Chairs
Left = Narra Wood Hard Back
Middle = Narra Wood Rattan Back
Right = Ebony Wood

C: Philippine Rocking Chair = \$727 EBONY

C: Philippine Rocking Chair = \$727 Narra Wood, Rattan Back

17-Nov-11 Page 3 of 5

C: Philippine Rocking Chair = \$727 Narra Wood, Solid Back