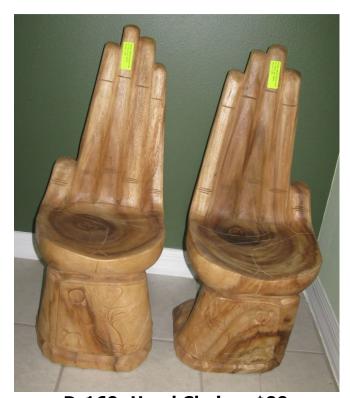

## **Chairs**

Left, D-61-68: Hand Chair = \$225 18" Seat, 42" Back Right, D-11: Hand Chair = \$180 17" Seat, 35" Back Acacia

D-169: Hand Chair = \$99 13" Seat, 30" Back Acacia, UNFINISHED

D-15-19: Intricate Chair = \$250 17" Seat, 42" Back Acacia Wood