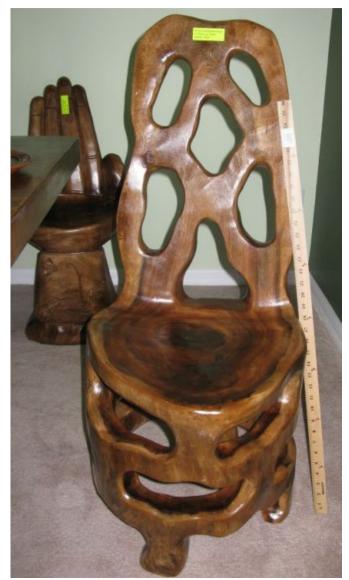

## **Chairs**

Left, D-61-68: Hand Chair = \$225 18" Seat, 42" Back Right, D-11: Hand Chair = \$180 17" Seat, 35" Back Acacia

D-169: Hand Chair = \$99 13" Seat, 30" Back Acacia, UNFINISHED

D-15-19: Intricate Chair = \$250 17" Seat, 42" Back Acacia Wood

D-??: Intricate Chair = \$150 18.5" Seat, 43" Back Acacia, UNFINISHED

Philippine Rocking Chairs
Left = Narra Wood Hard Back
Middle = Narra Wood Rattan Back
Right = Ebony Wood

C: Philippine Rocking Chair = \$727 EBONY