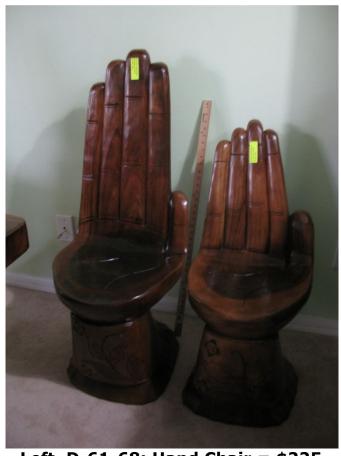

## **Chairs**

Left, D-61-68: Hand Chair = \$225 18" Seat, 42" Back Right, D-11: Hand Chair = \$180 17" Seat, 35" Back Acacia

D-169: Hand Chair = \$99 13" Seat, 30" Back Acacia, UNFINISHED

D-15-19: Intricate Chair = \$250 17" Seat, 42" Back Acacia Wood