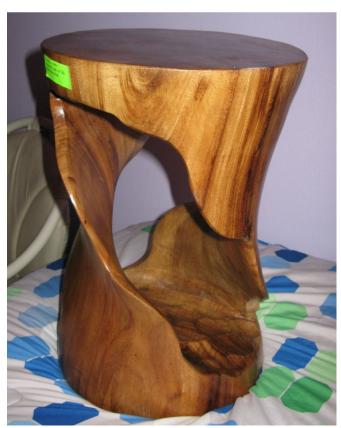

## **Stools**

G-09: Stool, Elephant = \$75 18"H Acacia

D-?? Stool, Owl = \$40 18"H x 12" Dia Acacia Wood, UNFINISHED

D-020: Stool, Swirly Side = \$69 18"H x 12" Dia Acacia Wood

M-??: Stool, with Drum = \$400 EBONY, Handcarved