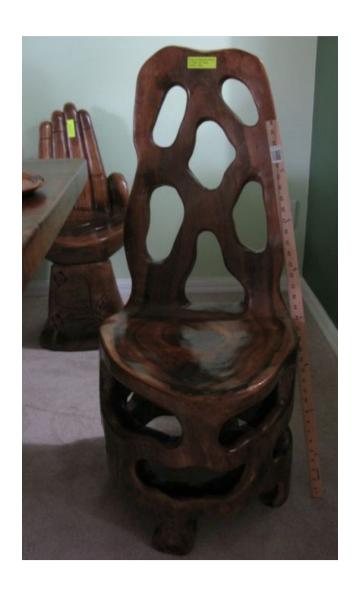

## **Chairs**

Left, D-61-68: Hand Chair = \$225 18" Seat, 42" Back Right, D-11: Hand Chair = \$180 17" Seat, 35" Back Acacia

D-169: Hand Chair = \$99 13" Seat, 30" Back Acacia, UNFINISHED

D-15-19: Intricate Chair = \$250 17" Seat, 42" Back Acacia Wood

D-??: Intricate Chair = \$150 18.5" Seat, 43" Back Acacia, UNFINISHED

Philippine Rocking Chairs
Left = Narra Wood Hard Back
Middle = Narra Wood Rattan Back
Right = Ebony Wood

C: Philippine Rocking Chair = \$727 EBONY