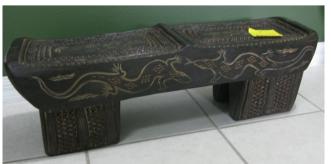

M-?: Bench Lizard = \$300 Acacia

M-??: Table, End, = \$450 ?H, ?Dia EBONY WOOD,

Note: As these items are hand carved, measurements may differ between individual items!

Prices are for this shipment only!
Shipping cost vary according to the volume sent. Future shipments will be more expensive as we may not be doing a full container