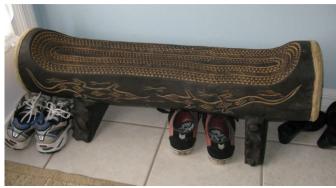

M-?: Bench Lizard = \$300 Acacia

M-??: Table, End, = \$450 ?H, ?Dia EBONY WOOD,

Note: As these items are hand carved, measurements may differ between individual items!

Prices are for this shipment only!
Shipping cost vary according to the volume sent. Future shipments will be more expensive as we may not be doing a full container